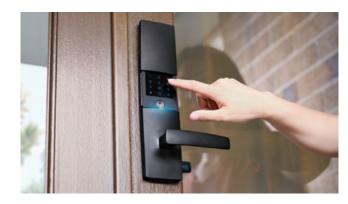

### Smart locks that look smart.

### The new Trilock\* combines Gainsborough's signature style with the latest technology.

Whether it's checking if you've locked the house, or if your family has arrived home, this smart lock gives you unparalleled convenience, peace of mind, and the freedom to move.

- Trilock"'s 3-in-1 functionality, with smart technology
- · Keyless Entry via keypad or app
- Remote access, lock, deadlock or unlock your door using the Gainsborough Freestyle app on your mobile device.